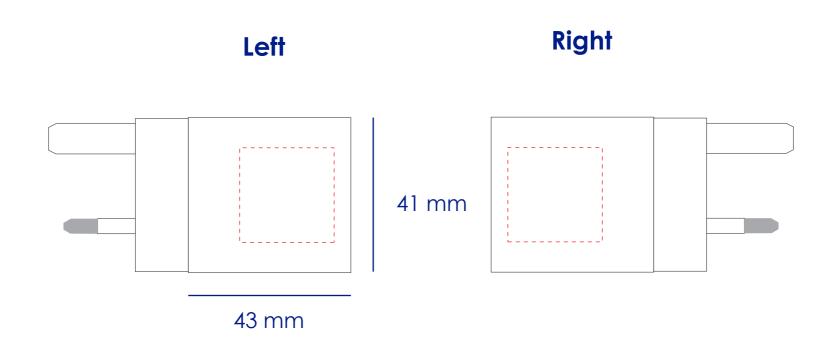

## Colours

White

UK Plug 74 mm \* 49 mm \* 41 mm Branding Method: Pad Print

**Product Colour** 

### **Logo Size**

Max logo: 25\*25 mm